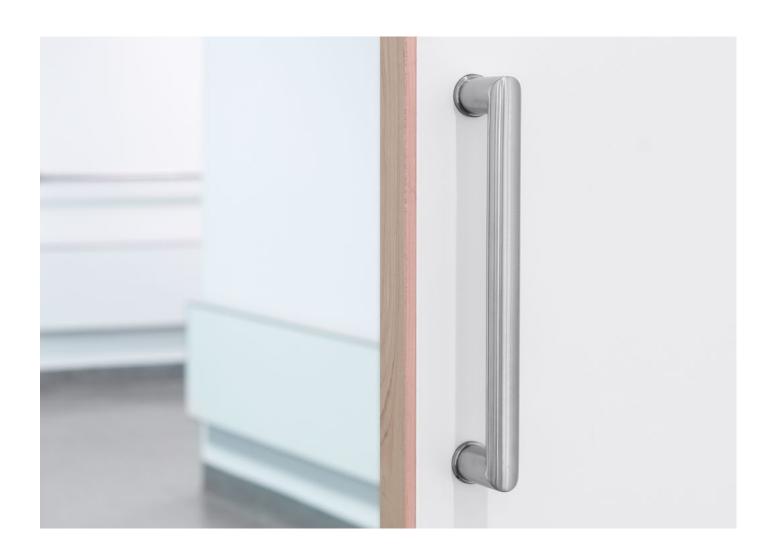

## **FSB Anti-Infection Coating + hardware for doors and windows**No admittance to pathogens

The quality and diversity of FSB hardware solutions are greatly valued by people all over the world. More than 50 product lines — consisting of lever handles, door knobs and window handles in different configurations — are available with the FSB Anti-Infection Coating.

In the same way that people casually grab hold of handles when entering a room or opening windows, they also casually expose themselves to carriers of bacteria. And this is associated with an increased risk of infection, especially in high-traffic buildings such as hospitals, administrative offices and hotels, creating a very dangerous situation for people with weakened immune systems. FSB Anti-Infection Coating effectively puts a stop to this with a pathogenkilling surface coating.

True to the maxim "Everything relating to gripping, handles and levers in a built space from a single source", FSB literally has a clean solution for all building areas — such as M-series door hardware with electronic access management, F-series door pull designs with biometric identification units and classic door and window handles.