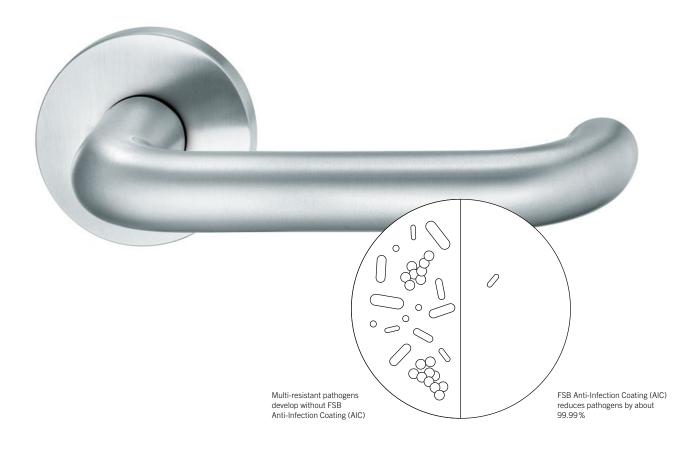

#### Tried and tested efficacy

FSB's Anti-Infection Coating eliminates 99.99% of multi-resistant pathogens. Its life-long antimicrobial efficacy has been certified in accordance with ISO 22196 JIS Z 2801:2010.

In the same way that people casually grab hold of handles when entering a room or opening windows, they also casually expose themselves to carriers of bacteria. And this is associated with an increased risk of infection, especially in high-traffic buildings such as hospitals, administrative offices and hotels, creating a very dangerous situation for people with weakened immune systems. FSB Anti-Infection Coating effectively puts a stop to this with a pathogenkilling surface coating.