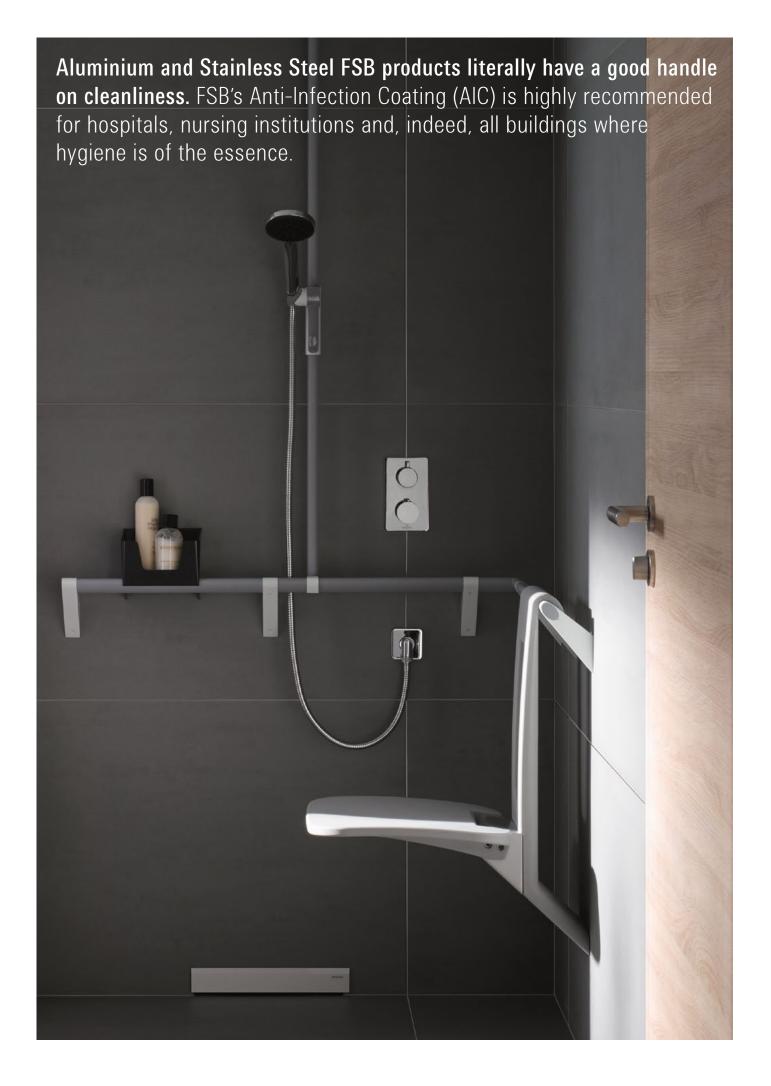

Handrails, handles and levers – but also any attachments and accessories found in sanitary facilities – are associated with a great potential risk of pathogen transmission. The ErgoSystem® literally has a good handle on cleanliness: the optional antibacterial coating should be used to treat all surfaces found in areas in which maximal hygiene is paramount. FSB's Anti-Infection Coating is available for Ergo-System® products in the E300 Stainless Steel range and the A100 Aluminium range (for product charts see pp. 5 f).

The ErgoSystem® fulfils customer expectations with its subtle design, extensive range of colour combinations and unrivalled system depth.

The handles and levers that can be treated with AIC include a number of different handrail combinations (e. g. for shower areas as well as hallways), angled rails, and handrails of various lengths. The handrail segments can be ordered in individual lengths up to a maximum length of 900 mm, allowing them to be adapted to existing mounts or other special structural features.