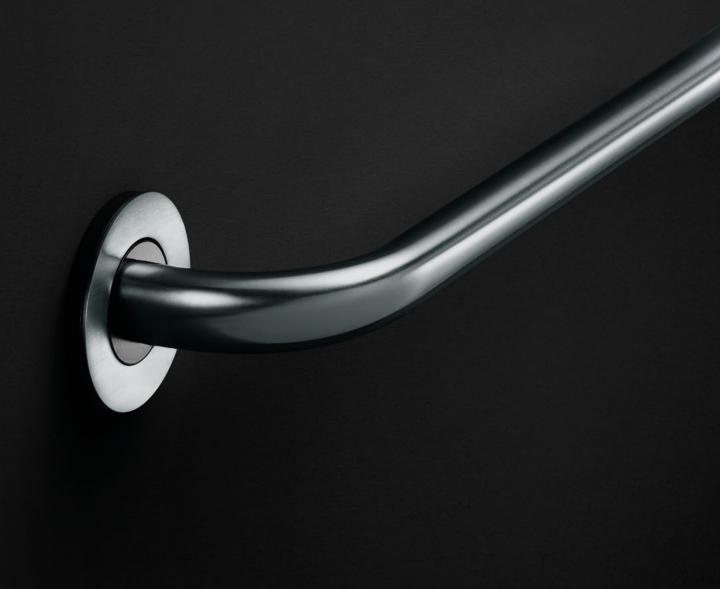

## FSB Anti-Infection Coating + barrier-free FSB ErgoSystem®

Hygiene for sensitive areas

The handles and levers of FSB's barrierfree ErgoSystem® have been designed with a diagonal-oval cross-section that precisely conforms to the principles of grip ergonomics. That same precision was applied in designing the anti-bacterial FSB Anti-Infection Coating to meet the requirements for hygienically sensitive areas.

Handrails, handles and levers – but also any attachments and accessories found in sanitary facilities – are associated with a great potential risk of pathogen transmission. The ErgoSystem® literally has a good handle on cleanliness: the optional antibacterial coating should be used to treat all surfaces found in areas in which maximal hygiene is paramount. FSB's Anti-Infection Coating is available for Ergo-System® products in the E300 Stainless Steel range and the A100 Aluminium range (for product charts see pp. 5 f).

The ErgoSystem® fulfils customer expectations with its subtle design, extensive range of colour combinations and unrivalled system depth.

The handles and levers that can be treated with AIC include a number of different handrail combinations (e. g. for shower areas as well as hallways), angled rails, and handrails of various lengths. The handrail segments can be ordered in individual lengths up to a maximum length of 900 mm, allowing them to be adapted to existing mounts or other special structural features.