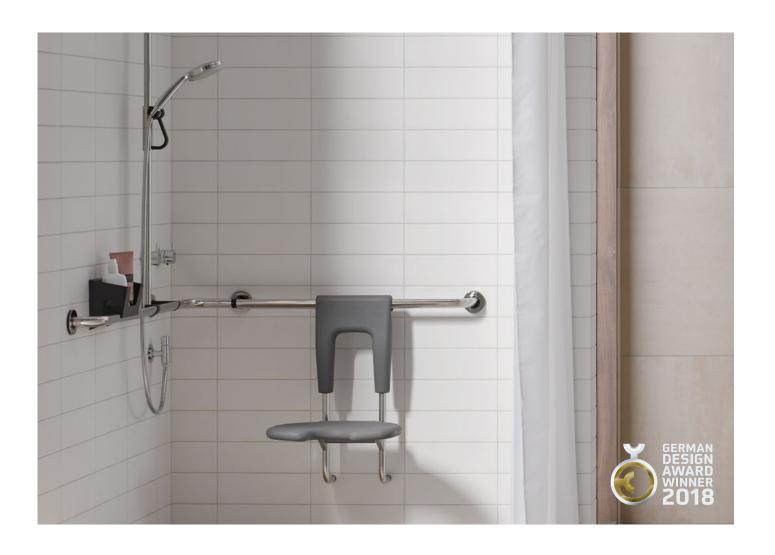

## FSB Anti-Infection Coating + barrier-free FSB ErgoSystem®

Hygiene for sensitive areas

The handles and levers of FSB's barrierfree ErgoSystem® have been designed with a diagonal-oval cross-section that precisely conforms to the principles of grip ergonomics. That same precision was applied in designing the anti-bacterial FSB Anti-Infection Coating to meet the requirements for hygienically sensitive areas.

Handrails, handles and levers – but also any attachments and accessories found in sanitary facilities – are associated with a great potential risk of pathogen transmission. The ErgoSystem® literally has a good handle on cleanliness: the optional antibacterial coating should be used to treat all surfaces found in areas in which maximal hygiene is paramount. FSB's Anti-Infection Coating is available for Ergo-System® products in the E300 Stainless Steel range and the A100 Aluminium range (for product charts see pp. 5 f).

The ErgoSystem® fulfils customer expectations with its subtle design, extensive range of colour combinations and unrivalled system depth.

The handles and levers that can be treated with AIC include a number of different handrail combinations (e. g. for shower areas as well as hallways), angled rails, and handrails of various lengths. The handrail segments can be ordered in individual lengths up to a maximum length of 900 mm, allowing them to be adapted to existing mounts or other special structural features.