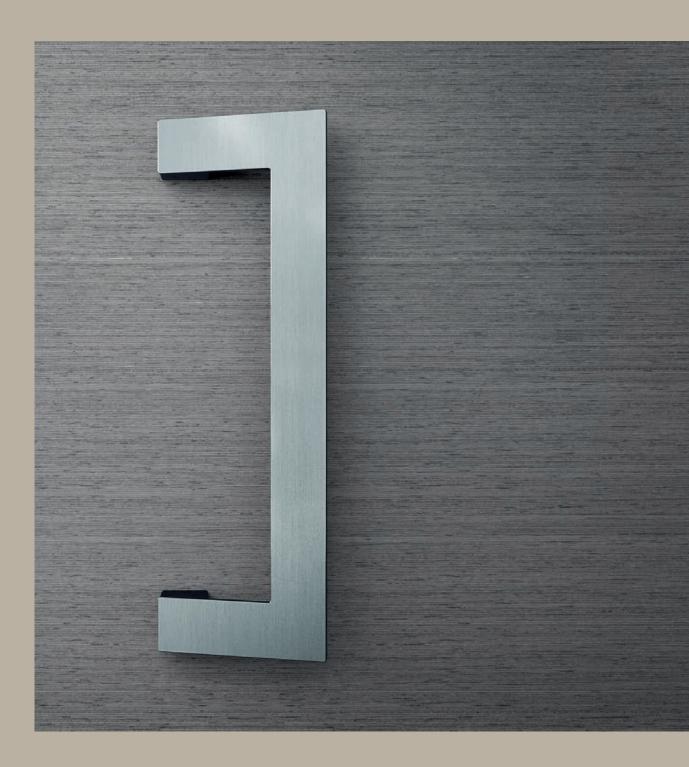

### Finest Bauhaus tradition: S-Flat push/pull pad handle series

We have created a new design line with our S-Flat push/pull pad handle series that heralds quite a departure from the door pulls generally encountered hitherto. Our in-house designer Hartmut Weise has, in the finest Bauhaus tradition, opted for a geometrical approach in his concept that sees every straight-cornered handle matched by a rounded variant. S-Flat handles incorporate stainless steel plates 5 mm thick that are cut to size by laser to form ten different push/pull pad handle designs. Their planar, rigorously pareddown styling gives them the appearance of graphic elements and, as such, they open up radically new design options when fitted to either glazed or flush doors.

S-Flat handles come in a variety of dimensions as well as in either open or closed forms.

### S-Flat push/pull pad handle series

Details of fastening are to be found in the latest FSB Manual.

straight-cornered

fsb.de/616190

- for flush doors: 05 0587 030..

- for glazed doors: 05 0587 01008

face fixing with threaded insert