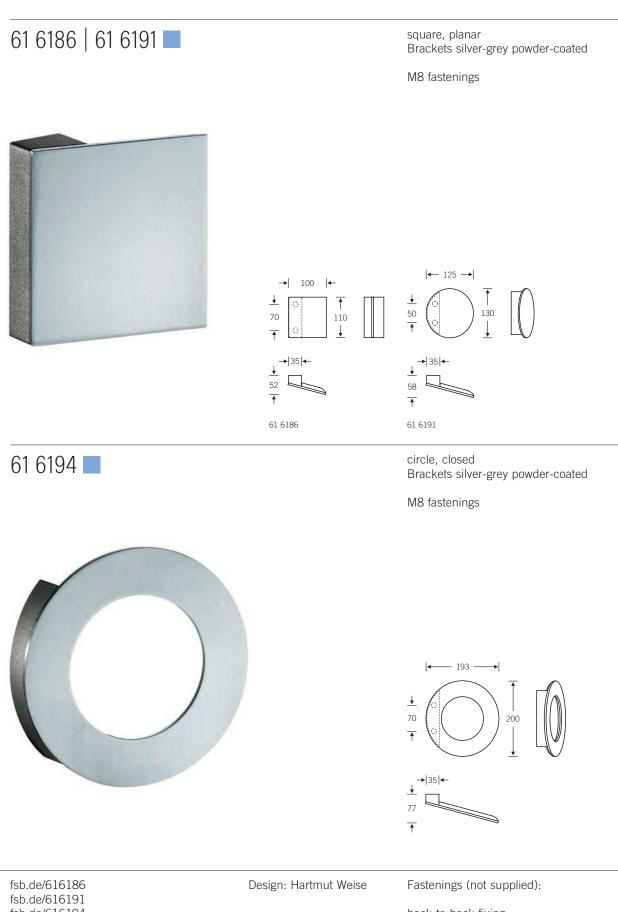

## S-Flat push/pull pad handle series

Details of fastening are to be found in the latest FSB Manual.

square + circle

fsb.de/616194

back-to-back fixing - for flush doors: 05 0587 030.. - for glazed doors: 05 0587 01008 face fixing with threaded insert

- for flush doors: 05 0587 00335

Franz Schneider Brakel GmbH + Co KG