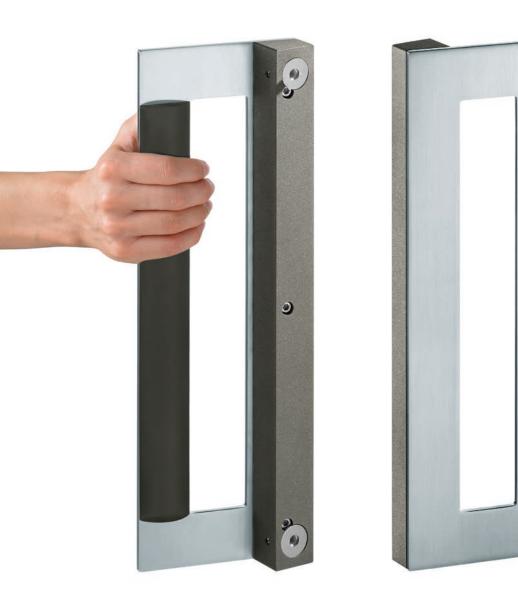

Common to all models is a gripping face angled 15° away from the door and hence invitingly towards the user. The hardware's enticing impact on the eye is reinforced by what the hand then experiences: the reverse of each S-Flat handle is softly padded with haptic, ergonomically curved elements in Technogel<sup>®</sup>.