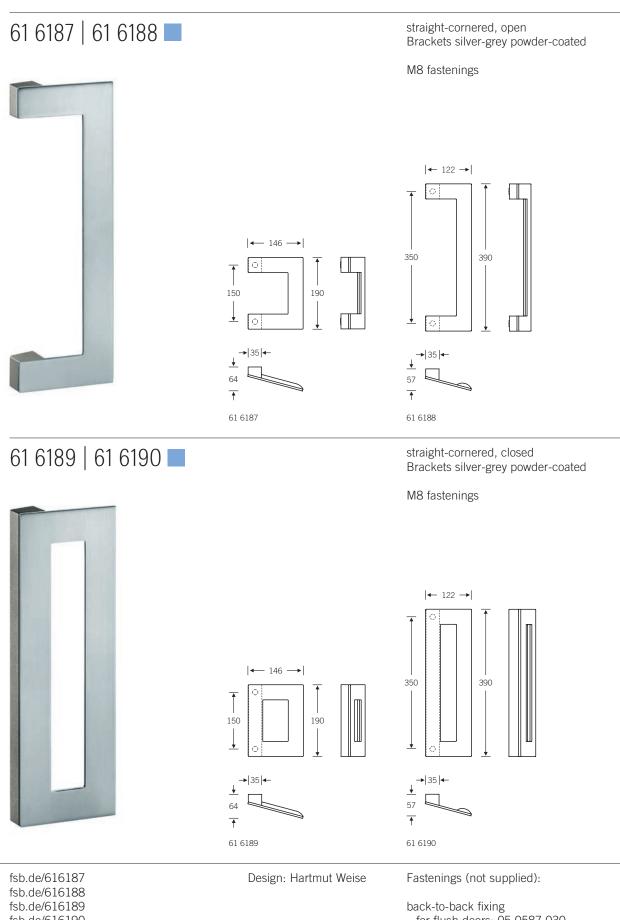

### S-Flat push/pull pad handle series

Details of fastening are to be found in the latest FSB Manual.

straight-cornered

fsb.de/616190

- for flush doors: 05 0587 030..

- for glazed doors: 05 0587 01008

face fixing with threaded insert

- for flush doors: 05 0587 00335

Details of fastening are to be found in the latest FSB Manual.