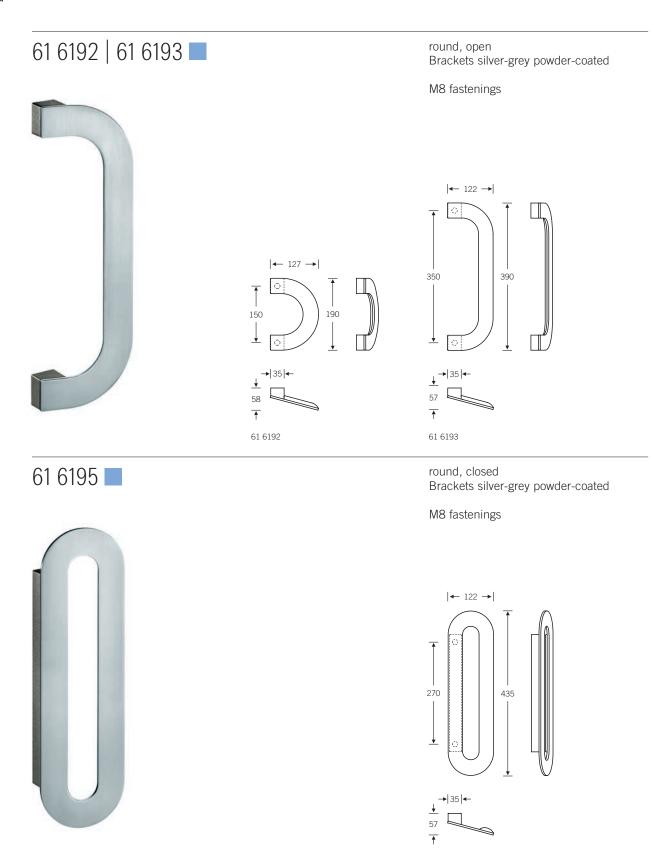

## S-Flat push/pull pad handle series round

fsb.de/616192 fsb.de/616193 fsb.de/616195 Design: Hartmut Weise

Fastenings (not supplied):

back-to-back fixing – for flush doors: 05 0587 030.. – for glazed doors: 05 0587 01008 face fixing with threaded insert – for flush doors: 05 0587 00335